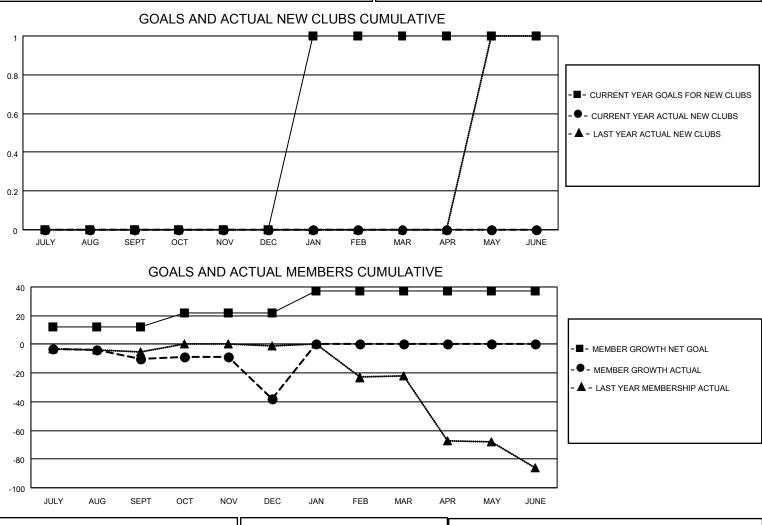

## LOCATION RHODE ISLAND

District 42

Results as of: 12/31/2021

| Clubs                 |               |           |               | Members               |                        |                         |                                                    |
|-----------------------|---------------|-----------|---------------|-----------------------|------------------------|-------------------------|----------------------------------------------------|
| RESULTS FOR 2021-2022 |               |           |               | RESULTS FOR 2021-2022 |                        |                         |                                                    |
| QUARTER               | NEW CLUB GOAL | NEW CLUBS | DROPPED CLUBS | QUARTER               | BER GROWTH NET<br>GOAL | MEMBER GROWTH<br>ACTUAL | DROPPED<br>MEMBERS ACTUAL<br>(including transfers) |
| JULY/AUG/SEPT         | 0             | 0         | 0             | JULY/AUG/SEPT         | 12                     | 12                      | 18                                                 |
| OCT/NOV/DEC           | 0             | 0         | 0             | OCT/NOV/DEC           | 10                     | 8                       | 35                                                 |
| JAN/FEB/MAR           | 1             | 0         | 0             | JAN/FEB/MAR           | 15                     | 0                       | 0                                                  |
| APR/MAY/JUNE          | 0             | 0         | 0             | APR/MAY/JUNE          | 0                      | 0                       | 0                                                  |